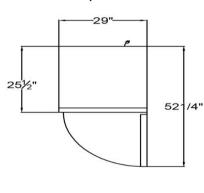

# Top View

# **PLAN VIEW**

#### **Dimensions**

Exterior Dimensions 29"W x 25-1/2"D x 82-1/2"H Interior Dimensions 24.4"W x 20.4"D x 51.6"H Shipping Dimensions 31"W x 27"D x 83"H

Net Volume 17.3 cu. ft. 236 lbs. Net Weight 268lbs. Gross Weight