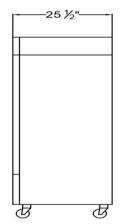

# Side View

#### **Dimensions**

Exterior Dimensions 29"W x 25-1/2"D x 82-1/2"H Interior Dimensions 24.4"W x 20.4"D x 51.6"H Shipping Dimensions 31"W x 27"D x 83"H

Net Volume 17.3 cu. ft. 236 lbs. Net Weight 268lbs. Gross Weight