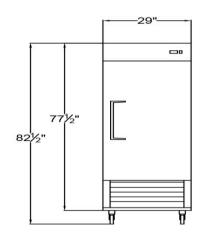

## Front View

#### **Dimensions**

Exterior Dimensions 29"W x 25-1/2"D x 82-1/2"H Interior Dimensions 24.4"W x 20.4"D x 51.6"H Shipping Dimensions 31"W x 27"D x 83"H

Net Volume 17.3 cu. ft. 236 lbs. Net Weight 268lbs. Gross Weight