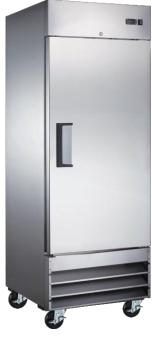

## Standard Features - Reach-in Refrigerator #HR-19

- · Self-closing door with convenient stay-open feature
- · Easy-to-clean 430 series stainless steel exterior
- · Painted aluminum interior
- · Equipped with casters
- "No stoop" lower shelf; Easily accessible condenser coil for cleaning, and easy service access
- Temperature range of 33°F 40°F
- 3 shelves included: versatile shelf slide design also accepts full size food pans
- Environmentally-safe R290 refrigerant
- Digital temperature controller with automatic defrost function
- 115V; 1/3 HP ETL Safety & Sanitation Listed
- ETL listed. Conforms to UL STD. 471, Certified to CSA STD. C22. 2No.120
- · Conforms to NSF/ANSI STD. 7.