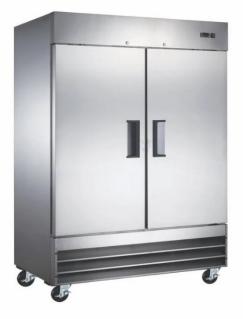

### Standard Features - Reach-in Refrigerator #HR-49

- · Easy-to-clean 430 series stainless steel exterior
- · Self-closing doors with convenient stay-open feature
- "No stoop" lower shelf; Easily accessible condenser coil for cleaning, and easy service access
- · Painted aluminum interior
- · Equipped with casters
- Temperature range of 33° 40°F
- · 6 shelves included
- · Environmentally-safe R290 refrigerant
- · Digital temperature controller with automatic defrost function
- 115V; 1/2 HP
- ETL Safety & Sanitation Listed