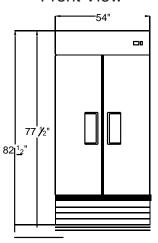

Exterior Dimensions 54"W x 32.2D x 82.5"H

Interior Dimensions 49.4"W x 27.1"D x 51.6H

46.7 cu. ft.

439 lbs.

535 lbs.

56¼"W x 34¾"D x 85½"H

## Net Weight Gross Weight

Shipping Dimensions

Net Volume

**Dimensions** 

**Front View** 

-32 <u>1</u>/<del>4</del>

**Top View** 