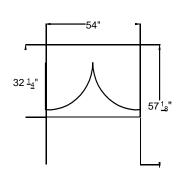

Exterior Dimensions 54"W x 32.2D x 82.5"H

Interior Dimensions 49.4"W x 27.1"D x 51.6H

46.7 cu. ft.

439 lbs.

535 lbs.

56¼"W x 34¾"D x 85½"H

## Net Weight Gross Weight

Shipping Dimensions

Net Volume

**Dimensions** 

**Front View** 

-32 <u>1</u>/<del>4</del>

**Top View** 